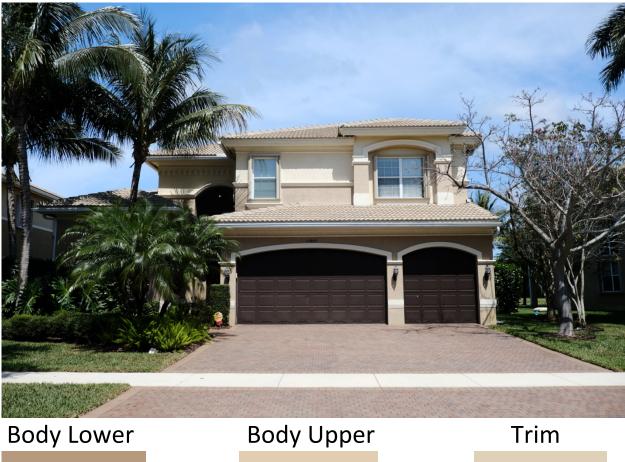

A color scheme consists of a roof color, wall paint colors and driveway colors. A quick history lesson of this community. The community design is considered Mediterranean and the color schemes are earth tones. GL homes offered 2 to 4 walls colors for each roof color. Then we pick a driveway to match the scheme based on what driveway upgrade was purchased. The point of this is that that there is more than one combination of wall colors that works with your roof however the driveway may clash with a different scheme as the decorating staff at GL Homes helped pick out the driveway choice once the roof and wall colors were picked. Also keep in mind that you won't get approved for paint colors if your immediate neighbor's house has that color.

You can find wall colors that will work with your roof by looking for a color scheme that includes your roof color. Then the combination with the driveway has to be approved by the ACC.

This project took an enormous amount of my personal time and I hope it will be used in the way I described, and I am sure the community will appreciate this work which is intended to help us with the consistency of colors and beauty of Canyon Springs. With all this said, keeping up the exterior of our homes will add to the enjoyment of living in Canyon Springs, and will also keep our property values up.