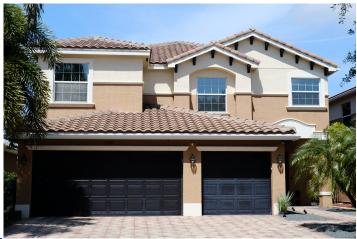

A color scheme consists of a roof color, wall paint colors and driveway colors. A quick history lesson of this community. The community design is considered Mediterranean and the color schemes are earth tones. GL homes offered 2 to 4 walls colors for each roof color. Then we pick a driveway to match the scheme based on what driveway upgrade was purchased. The point of this is that that there is more than one combination of wall colors that works with your roof however the driveway may clash with a different scheme as the decorating staff at GL Homes helped pick out the driveway choice once the roof and wall colors were picked. Also keep in mind that you won't get approved for paint colors if your immediate neighbor's house has that color.

You can find wall colors that will work with your roof by looking for a color scheme that includes your roof color. Then the combination with the driveway has to be approved by the ACC.

This project took an enormous amount of my personal time and I hope it will be used in the way I described, and I am sure the community will appreciate this work which is intended to help us with the consistency of colors and beauty of Canyon Springs. With all this said, keeping up the exterior of our homes will add to the enjoyment of living in Canyon Springs, and will also keep our property values up.