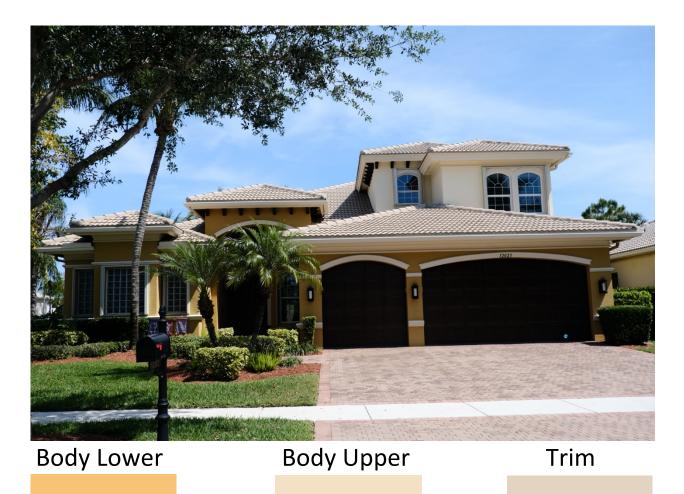

### SCHEME 1A ROOF COLOR-HACIENDA MOCCASIN **Doors Nerd or Faux**

### **Body Lower**

### **Body Upper**

Trim

SW 6654 Surprise Amber SW 6638 Flattering Peach SW 6385 Dover White