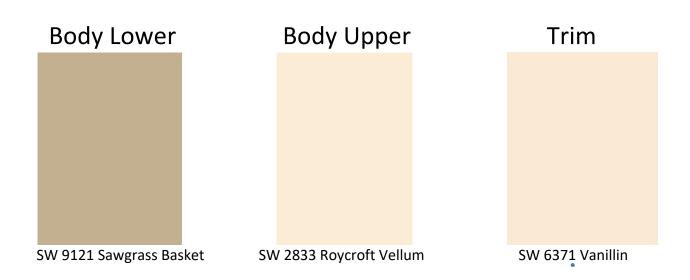

### SCHEME 2A ROOF COLOR-HACIENDA MOCCASIN Doors Nerd or Faux

SW 6388 Golden Fleece

SW 0067 Belvedere Cream

SW 0051 Classic Ivory

### SCHEME 2B ROOF COLOR-HACIENDA MOCCASIN Doors Nerd or Faux

### **Body Lower**

Body Upper

Trim

SW 9174 Moth Wing