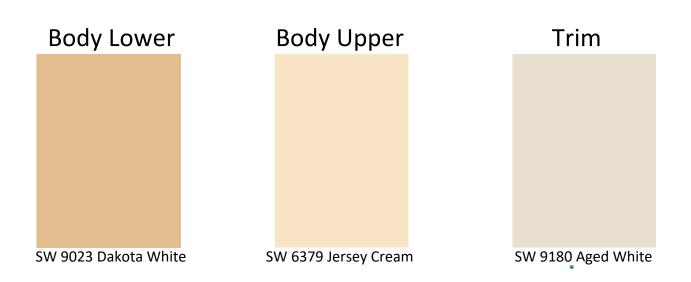

### SCHEME #04B-ROOF COLOR- HACIENDA DOUBLE COCONUT Doors Nerd or Faux

Body

Trim

SW 9094 Playa Arenosa

SW 7551 Greek Villa