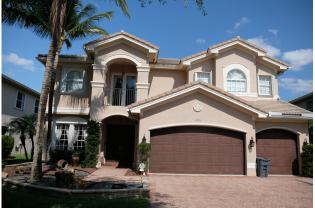

A color scheme consists of a roof color, wall paint colors and driveway colors. A quick history lesson of this community. The community design is considered Mediterranean and the color schemes are earth tones. GL homes offered 2 to 4 walls colors for each roof color. Then we pick a driveway to match the scheme based on what driveway upgrade was purchased. The point of this is that that there is more than one combination of wall colors that works with your roof however the driveway may clash with a different scheme as the decorating staff at GL Homes helped pick out the driveway choice once the roof and wall colors were picked. Also keep in mind that you won't get approved for paint colors if your immediate neighbor's house has that color.

You can find wall colors that will work with your roof by looking for a color scheme that includes your roof color. Then the combination with the driveway has to be approved by the ACC.

This project took an enormous amount of my personal time and I hope it will be used in the way I described, and I am sure the community will appreciate this work which is intended to help us with the consistency of colors and beauty of Canyon Springs. With all this said, keeping up the exterior of our homes will add to the enjoyment of living in Canyon Springs, and will also keep our property values up.