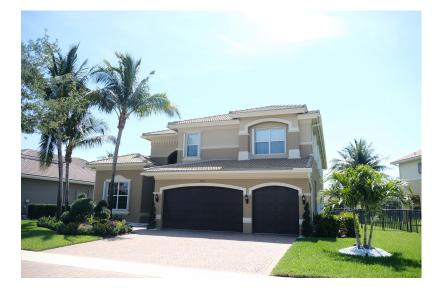

A color scheme consists of a roof color, wall paint colors and driveway colors. A quick history lesson of this community. The community design is considered Mediterranean and the color schemes are earth tones. GL homes offered 2 to 4 walls colors for each roof color. Then we pick a driveway to match the scheme based on what driveway upgrade was purchased. The point of this is that that there is more than one combination of wall colors that works with your roof however the driveway may clash with a different scheme as the decorating staff at GL Homes helped pick out the driveway choice once the roof and wall colors were picked. Also keep in mind that you won't get approved for paint colors if your immediate neighbor's house has that color.

You can find wall colors that will work with your roof by looking for a color scheme that includes your roof color. Then the combination with the driveway has to be approved by the ACC.

This project took an enormous amount of my personal time and I hope it will be used in the way I described, and I am sure the community will appreciate this work which is intended to help us with the consistency of colors and beauty of Canyon Springs. With all this said, keeping up the exterior of our homes will add to the enjoyment of living in Canyon Springs, and will also keep our property values up.