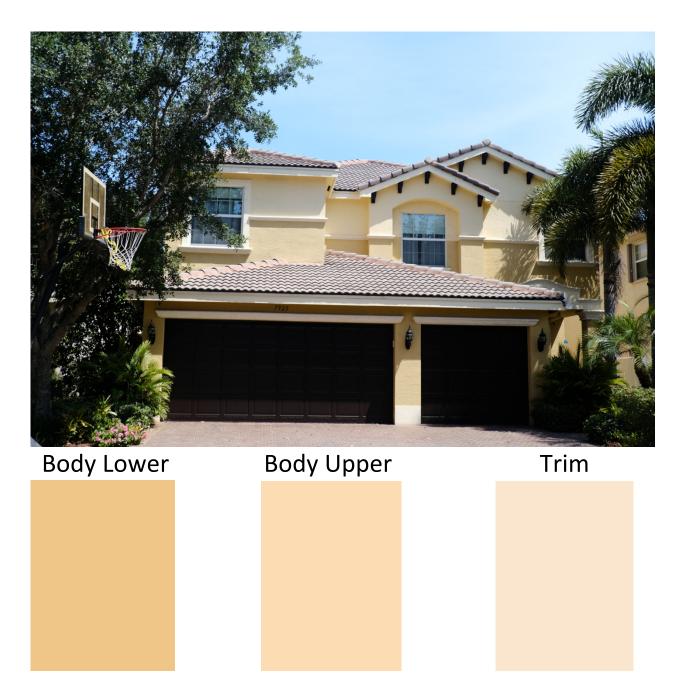

### SCHEME 2A ROOF COLOR-HACIENDA MOCCASIN Doors Nerd or Faux

SW 6388 Golden Fleece

SW 0067 Belvedere Cream

SW 0051 Classic Ivory