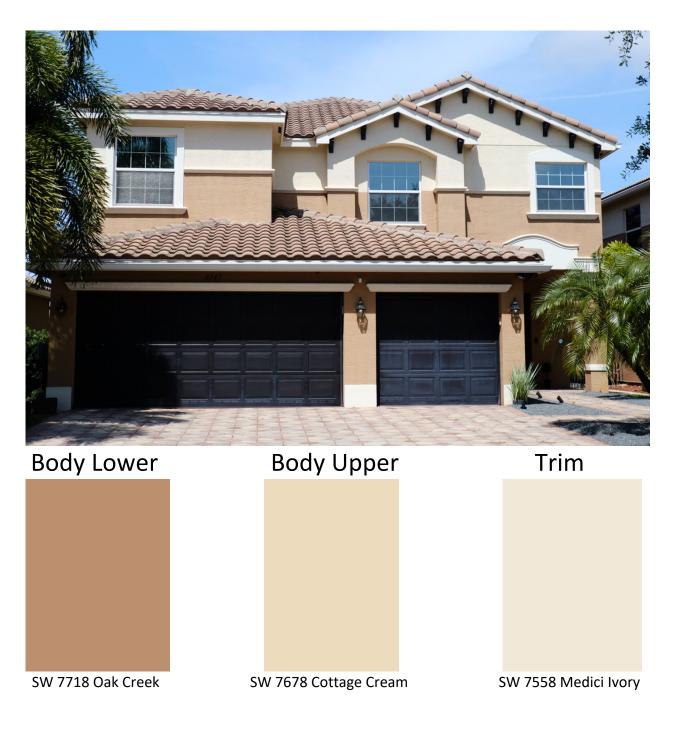

### SCHEME #04A-ROOF COLOR- HACIENDA DOUBLE COCONUT Doors Nerd or Faux or White

Body

Trim

SW 6092 Lightweight Beige

SW 7558 Medici Ivory