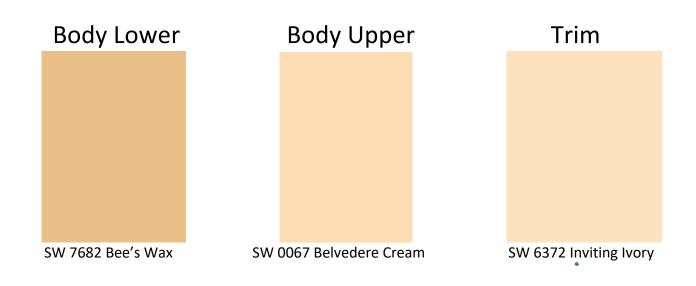

### SCHEME 1A ROOF COLOR-HACIENDA MOCCASIN **Doors Nerd or Faux**

### **Body Lower**

### **Body Upper**

Trim

SW 6654 Surprise Amber SW 6638 Flattering Peach SW 6385 Dover White