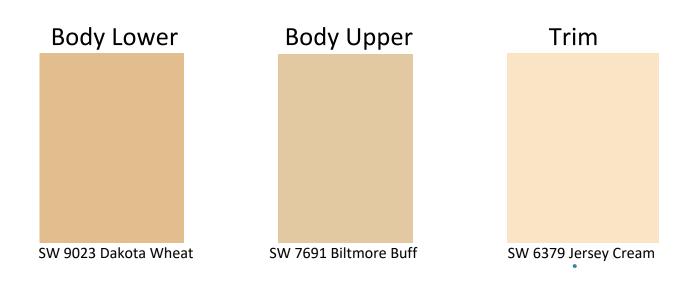

### SCHEME 1B ROOF COLOR-HACIENDA TUSCANY Doors Nerd or Faux

### **Body Lower**

**Body Upper** 

Trim

SW 7687 August Moon

SW 7676 Paper Lantern

SW 7102 White Flour